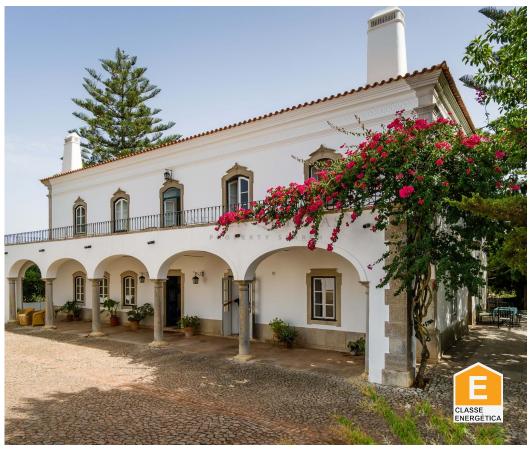

## For Sale Manor House with Outbuildings and Large Plot of Land for Development near São Brás de Alportel

This well-preserved, large Manor House with outbuildings, extensive land for agriculture or further development and plenty of water, ideal to create a luxury Boutique Hotel!

· Solar orientation: South

• Views: Countryside views

Pantry

Drive way

• Proximity: Open field

• Built year: 1880

• Energetic certification: E

Garage