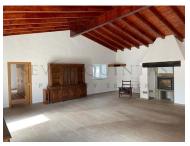

The house has a very practical layout, developing over one level. The living room, kitchen and one bathroom are located in the renovated ruin and feature high wooden-beamed ceilings. Two further bedrooms, sharing a large bathroom, are housed in the newly-built extension, with a roof terrace. There is also a separate laundry/utility/storage room. The house is well insulated, has many built-in

wardrobes, and has been fitted with new windows with double glazing. The living room has been fitted with a wood burner, which heats the whole house in the winter.

With easy access, the house has mains water, mains electricity and mains sewage. There is a separate gate for the car with a cobbled driveway leading to the carport. A smaller gate for visitors is located near the main entrance.