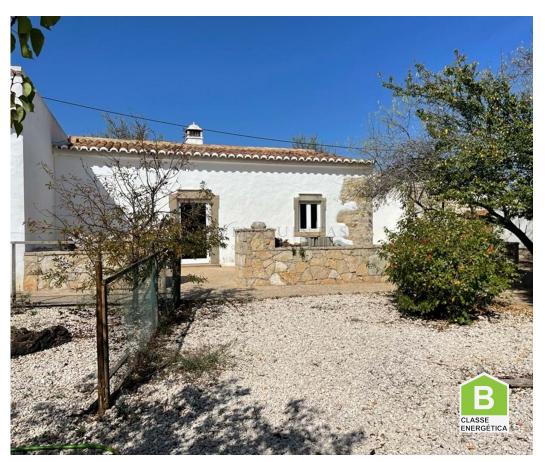

## SOLD - 2 Bedroom Farmhouse, Quinta-style, with a Fully Walled-In Plot in Santa Bárbara de Nexe

SOLD-This restored farmhouse on a south-facing plot, enjoys a wonderful countryside location between Santa Bárbara de Nexe and São Brás de Alportel. The original ruin has been lovingly restored by its owner, making use of the original stone walls and traditional materials, such as hammered stone and terracotta tiles for the floors, wooden ceilings and beautiful old stone masonry around all windows and doors.

The house has a very practical layout, developing over one level. The living room, kitchen and one bathroom are located in the renovated ruin and feature high wooden-beamed ceilings. Two further bedrooms, sharing a large bathroom, are housed in the newly-built extension, with a roof terrace. There is also a separate laundry/utility/storage room. The house is well insulated, has many built-in

## **Property Features**

- Hydrotherapy Bath
- Fireplace
- · Fitted wardrobes
- · Double glazing
- · Drive way
- Mature Garden
- · Built year: 2013
- · Energetic certification: B
- · Solar orientation: South
- · Walled land area