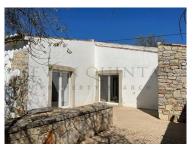

The house has a very practical layout, developing over one level. The living room, kitchen and one bathroom are located in the renovated ruin and feature high wooden-beamed ceilings. Two further bedrooms, sharing a large bathroom, are housed in the newly-built extension, with a roof terrace. There is also a separate laundry/utility/storage room. The house is well insulated, has many built-in

wardrobes, and has been fitted with new windows with double glazing. The living room has been fitted with a wood burner, which heats the whole house in the winter.

With easy access, the house has mains water, mains electricity and mains sewage. There is a separate gate for the car with a cobbled driveway leading to the carport. A smaller gate for visitors is located near the main entrance.