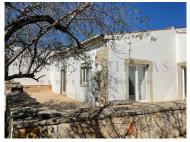

## SOLD - 2 Bedroom Farmhouse, Quinta-style, with a Fully Walled-In Plot in Santa Bárbara de Nexe

SOLD-This restored farmhouse on a south-facing plot, enjoys a wonderful countryside location between Santa Bárbara de Nexe and São Brás de Alportel. The original ruin has been lovingly restored by its owner, making use of the original stone walls and traditional materials, such as hammered stone and terracotta tiles for the floors, wooden ceilings and beautiful old stone masonry around all windows and doors.

The house has a very practical layout, developing over one level. The living room, kitchen and one bathroom are located in the renovated ruin and feature high wooden-beamed ceilings. Two further bedrooms, sharing a large bathroom, are housed in the newly-built extension, with a roof terrace. There is also a separate laundry/utility/storage room. The house is well insulated, has many built-in